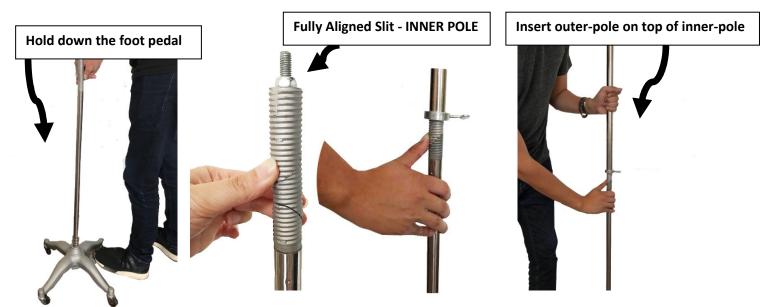

<u>Test:</u> Step on foot pedal, you should feel some resistance. (The Pole should not move)

Step 3: Insert the spring over the Inner Pole until it is sitting on the base.

**Step 4:** Hold down the foot pedal while you use one hand to manually align the "slits" on the top of the inner pole. As you continue to hold down the foot pedal use your other hand to place the outer pole over the inner pole once aligned.

**Step 5:** Gently insert the dress form over the outer pole and secure the dress form.