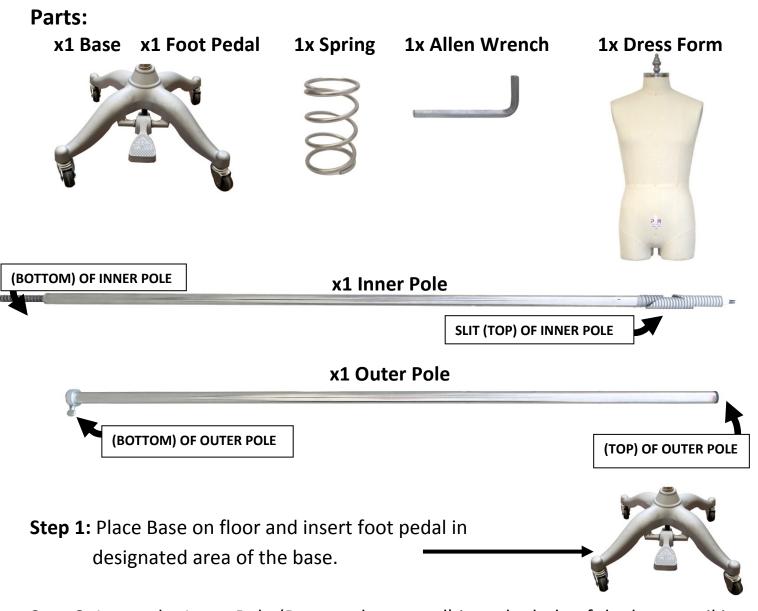

## PGM Double Function Mature Men Half Body Dress Form Assembly Guide (607A)

**Step 2:** Insert the Inner Pole (Bottom downward) into the hole of the base until it makes contact with the foot pedal. Use the provided "Allen Wrench" to tighten the small bolt on the side of the base once done.